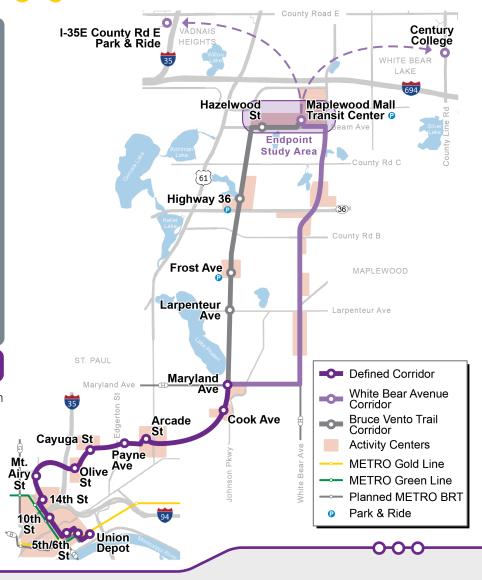

# ROUTE MODIFICATION STUDY PHASE II

The METRO Purple Line Bus
Rapid Transit Project is studying
an alternative route that will use
Maryland and White Bear avenues
to travel to the Maplewood Mall
area instead of the route through
the Bruce Vento Regional Trail
Corridor, north of Maryland
Avenue. The Project will compare
these two routes to determine
which provides the greatest benefit
to area residents and businesses.

## **ROADWAY DETAILS**

- Maryland and White Bear avenues are both owned and maintained by Ramsey County
- Purple Line would occupy one lane in each direction for a dedicated bus lane
- The project will evaluate the location of parking, vehicle lanes, crosswalks, sidewalks, trails, and transit connections on both roadways.

## **NEXT STEPS**

- Evaluate the potential of Purple Line along Maryland and White Bear avenues to the Maplewood Mall Transit Center
- Evaluate potential to extend the Purple Line to Vadnais Heights or Century College
- Compare this new alternative to the Bruce Vento Trail alignment to inform final recommendation
- Community engagement on station locations, route alignments, and concept design will occur throughout all next steps