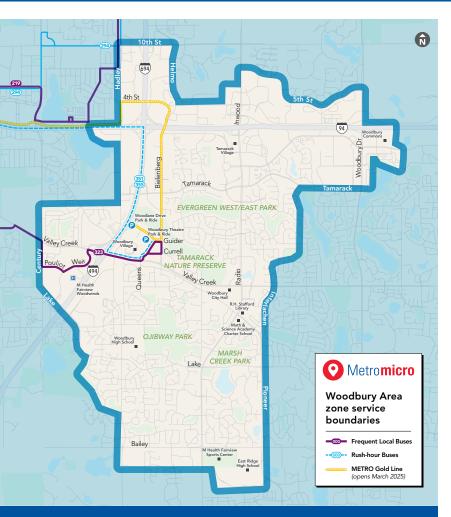

There's a new service available in your area starting in January 2025. Metro micro is an affordable, accessible ridesharing service that lets you connect to existing transit routes or take door-to-door trips in the Woodbury area, including connections to the soon-to-open METRO Gold Line.