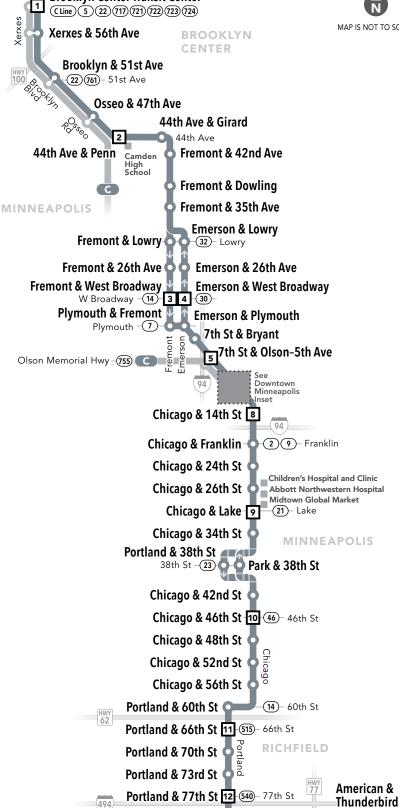

metrotransit org 612-373-3333

Effective 12/7/24

American Blvd (542)

**BLOOMINGTON** 

American

& Chicago

American &

**Bloomington** 

Mall of America

54 442 444 495 501

(515) (538) (539) (540) (542)

(Blue Line) (Red Line)