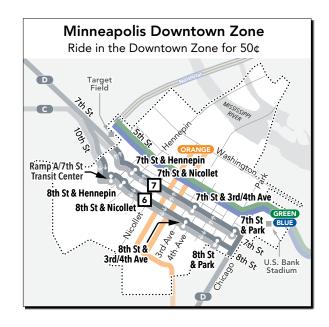

13

| METRO D Line (Bus Rapid Transit)  Connecting Routes  Downtown Zone |                                        |
|--------------------------------------------------------------------|----------------------------------------|
| Connecting METRO Line                                              | Destination                            |
| Blue Line<br>(Light Rail)                                          | Airport/<br>Mall of America            |
| Green Line<br>(Light Rail)                                         | University of MN/<br>Downtown St. Paul |
| Orange Line<br>(Bus Rapid Transit)                                 | Burnsville                             |
| Red Line<br>(Bus Rapid Transit)                                    | Apple Valley                           |
| C Line<br>(Bus Rapid Transit)                                      | Brooklyn Center                        |